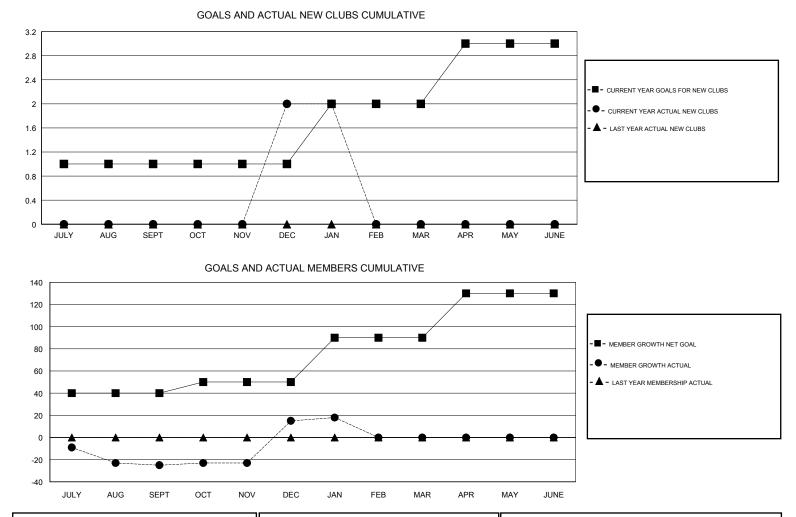

#### GMT CA

| Clubs<br>RESULTS FOR 2018-2019 |               |           |               | Members               |                           |                         |                                                    |
|--------------------------------|---------------|-----------|---------------|-----------------------|---------------------------|-------------------------|----------------------------------------------------|
|                                |               |           |               | RESULTS FOR 2018-2019 |                           |                         |                                                    |
| QUARTER                        | NEW CLUB GOAL | NEW CLUBS | DROPPED CLUBS | QUARTER               | MEMBER GROWTH NET<br>GOAL | MEMBER GROWTH<br>ACTUAL | DROPPED<br>MEMBERS ACTUAL<br>(including transfers) |
| JULY/AUG/SEPT                  | 1             | 0         | 2             | JULY/AUG/SEPT         | 40                        | 35                      | 58                                                 |
| OCT/NOV/DEC                    | 0             | 2         | 0             | OCT/NOV/DEC           | 10                        | 94                      | 53                                                 |
| JAN/FEB/MAR                    | 1             | 0         | 0             | JAN/FEB/MAR           | 40                        | 24                      | 18                                                 |
| APR/MAY/JUNE                   | 1             | 0         | 0             | APR/MAY/JUNE          | 40                        | 0                       | 0                                                  |